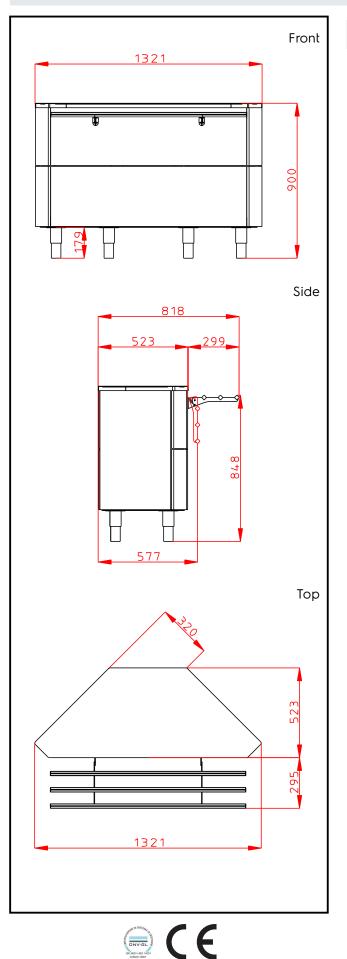

## Key Information:

| N° of doors:                 |           |
|------------------------------|-----------|
| 322112 (F31N0AF00W)          | 1         |
| External dimensions, Width:  | 1320 mm   |
| External dimensions, Depth:  | 820 mm    |
| External dimensions, Height: | 900 mm    |
| Net weight:                  | 60 kg     |
| Shipping height:             | 930 mm    |
| Shipping width:              | 610 mm    |
| Shipping depth:              | 1440 mm   |
| Shipping volume:             | 0.82 m³   |
| Height adjustment:           | -20/40 mm |