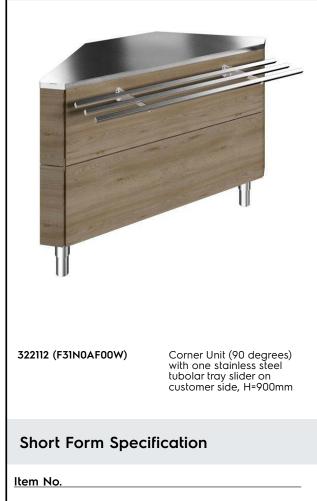

Flexy Compact Corner unit (90 degrees) with one stainless steel tubolar tray slider on customer side, H=900mm

Compact design, ideal for space saving environments. Stainless steel tubular tray slider on customer side. Unit mounted on 150 mm high feet. Sturdy body construction with laminated panelings. 900mm worktop height. Designed to allow 2 units to be connected in a corner configuration. Enables the direction of the servery line to be changed depending on needs and the configuration of the location.

### Flexy Compact Corner unit (90 degrees) with one stainless steel tubolar tray slider on customer side, H=900mm